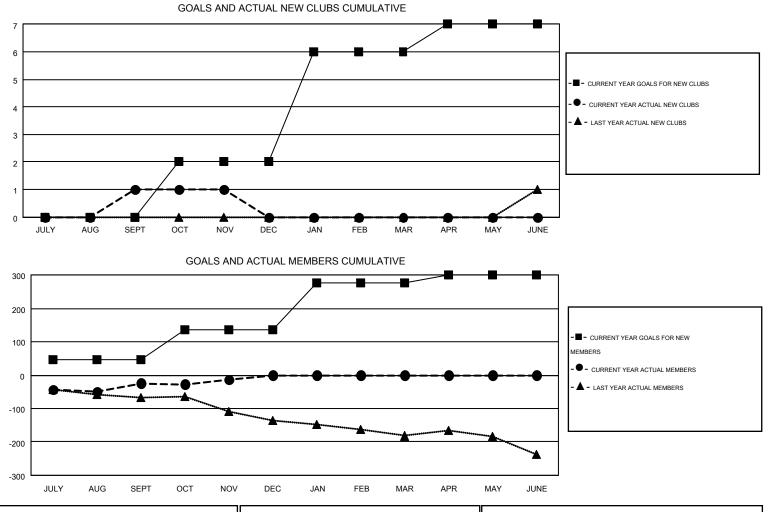

## GMT: GARY WONG

| GMT | Г СА | 1 |
|-----|------|---|
|     |      | 1 |

|                       |                  | Clubs     |                  |                  |               |                    | Members                                |                    |                  |
|-----------------------|------------------|-----------|------------------|------------------|---------------|--------------------|----------------------------------------|--------------------|------------------|
| RESULTS FOR 2014-2015 |                  |           |                  |                  | RESU          | LTS FOR 2014-2015  |                                        |                    |                  |
| QUARTER               | NEW CLUB<br>GOAL | NEW CLUBS | DROPPED<br>CLUBS | NET<br>GAIN/LOSS | QUARTER       | NEW MEMBER<br>GOAL | CHARTER AND<br>NEW<br>MEMBERS<br>ADDED | DROPPED<br>MEMBERS | NET<br>GAIN/LOSS |
| JULY/AUG/SEPT         | 0                | 1         | 1                | 0                | JULY/AUG/SEPT | 45                 | 140                                    | 164                | -24              |
| OCT/NOV/DEC           | 2                | 0         | 1                | -1               | OCT/NOV/DEC   | 90                 | 97                                     | 86                 | 11               |
| JAN/FEB/MAR           | 4                | 0         | 0                | 0                | JAN/FEB/MAR   | 142                | 0                                      | 0                  | 0                |
| APR/MAY/JUNE          | 1                | 0         | 0                | 0                | APR/MAY/JUNE  | 23                 | 0                                      | 0                  | 0                |